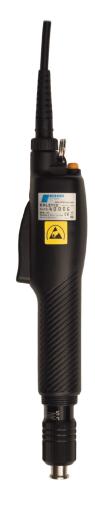

## **ESL2 12VDC MINI BRUSHLESS, SHUT-OFF CLUTCH**

The Delta Regis ESL2 Series Miniature Shut-Off Screwdriver provides excellent low torque repeatability in a small package for precise installation of small screws. The screwdriver's brushless 12VDC motor ensures durability and low maintenance. Each tool includes a 2m cable for connecting to the required BECT200(N) Controller.

- Compact size designed for installing miniature fasteners. Ideal for assembly of cell phones and other small electronics
- Precise shut-off clutch provides excellent repeatability
- Torque range of 0.07–3.08 in-lbs (0.01–0.34 Nm)
- Low speed models available for sensitive applications
- ESD-safe tool housing is standard (non-ESD available)
- Lever start, top-mounted reverse button
- 12VDC brushless motor requires no maintenance
- Bit holder accepts 4mm round winged bits (2 included)
- Tool and controller are CE/RoHS compliant; Controller is ETL approved
- Requires external power controller BECT200(N) sold separately