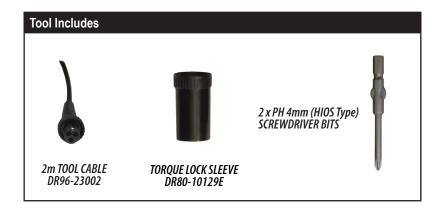

## **ESL2 12VDC MINI BRUSHLESS, SHUT-OFF CLUTCH**

The Delta Regis ESL2 Series Miniature Shut-Off Screwdriver provides excellent low torque repeatability in a small package for precise installation of small screws. The screwdriver's brushless 12VDC motor ensures durability and low maintenance. Each tool includes a 2m cable for connecting to the required BECT200(N) Controller.

- Compact size designed for installing miniature fasteners. Ideal for assembly of cell phones and other small electronics
- Precise shut-off clutch provides excellent repeatability
- Torque range of 0.07–3.08 in-lbs (0.01–0.34 Nm)
- Low speed models available for sensitive applications
- ESD-safe tool housing is standard (non-ESD available)
- Lever start, top-mounted reverse button
- 12VDC brushless motor requires no maintenance
- Bit holder accepts 4mm round winged bits (2 included)
- Tool and controller are CE/RoHS compliant; Controller is ETL approved
- Requires external power controller BECT200(N) sold separately