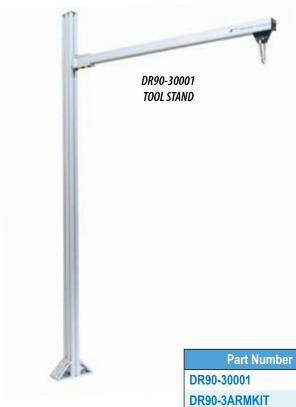

#### DR90-30001 Tool Stand

Using a tool balancer in conjunction with a tool stand will keep your screwdriver at the ready, leaving your work area clear when not in use. The DR90-30001 tool stand fastens directly to your workbench (screws required). An optional extra arm kit can be used to suspend two tools from the same stand.

DR90-3ARMKIT EXTRA ARM KIT (INCLUDES SLIDER AND HANGER)

| Part Number  | Description                                                            |  |  |
|--------------|------------------------------------------------------------------------|--|--|
| DR90-30001   | Tool Stand — 110 cm high, 60 cm reach, 2.3 kg (5 lbs) maximum load     |  |  |
| DR90-3ARMKIT | Extra Arm Kit — 60 cm reach, includes slider and hanging clip          |  |  |
| DR90-3CLAMP  | Bench Clamp — Fastens stand to edge of workbench, no drilling required |  |  |