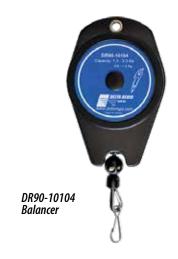

### **Tool Balancers**

A tool balancer mounted directly above the assembly area is an ideal way to prolong the service life of a power tool while keeping it readily available for use. Our spring-rewind balancers have adjustable retract force and a maximum vertical travel of 6 feet.

| Part Number | Cable | Optimal Load Range         | Travel Distance |
|-------------|-------|----------------------------|-----------------|
| DR90-10101  | Steel | 0.23–0.68 kg (0.5–1.5 lbs) | 1.8m (6')       |
| DR90-10103  | Steel | 0.68–1.36 kg (1.5–3.0 lbs) | 1.8m (6')       |
| DR90-10105  | Steel | 1.36–2.27 kg (3.0–5.0 lbs) | 1.8m (6')       |
| DR90-10104  | Nylon | 0.6–1.5 kg (1.3–3.3 lbs)   | 1.8m (6')       |