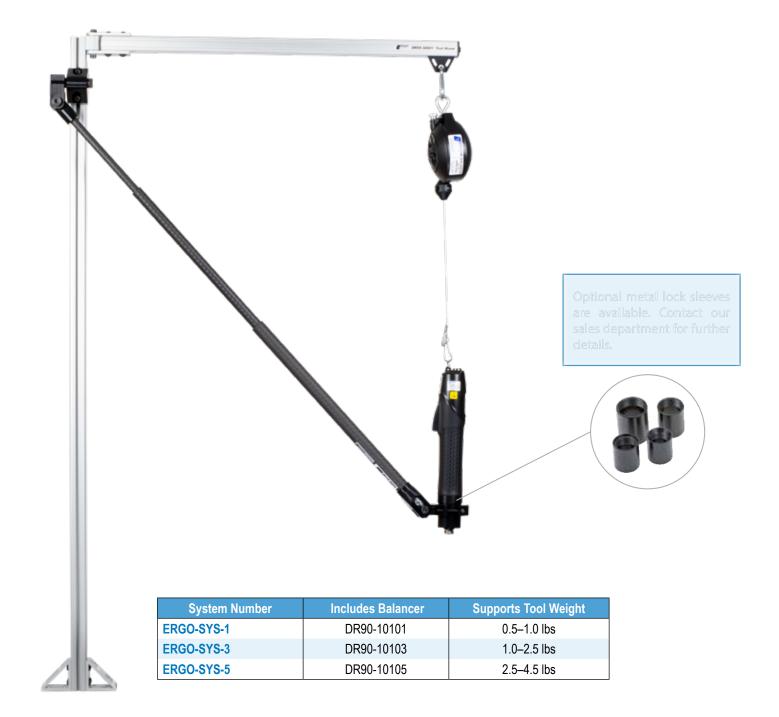

## **ERGO-SYS TOOL SUPPORT SYSTEM**

For excellent tool support combined with tool torque reaction capability, choose the Delta Regis ERGO-SYS Tool Support System.

#### Each system includes:

- (1) DR90-30001 Tool Stand
- (1) ERGO-15-1000 Torque Reaction Arm
- (1) DR90-1010\_ Tool Balancer

Select the system with the balancer that best suits the weight of the tool being supported. Optional metal lock sleeve and tool stand bench clamp can be purchased as separate accessories if required. Screwdriver not included.