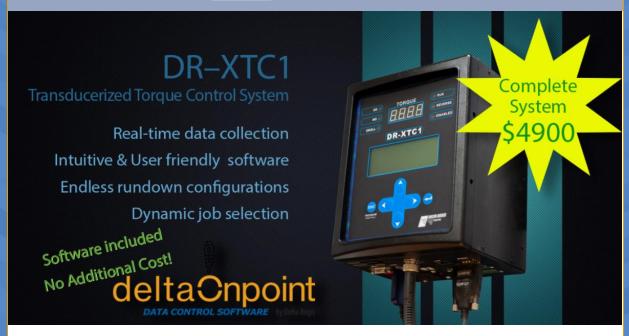

## DR-XTC1

Transducerized Torque Control System 0.6 ~ 7 Nm (5 ~ 62 in-lbs)

Take a look!

Want to test is out on your application?

Take advantage of our free Test Drive program today!

**Email us to start your Test Drive** 

The DR-XTC1 allows you to be in full control of your entire fastening process.

Easily setup multiple tightening parameters like speed, thread, direction & torque through the controller directly or via PC with deltaOnpoint software installed.

**More Info** 

More Info

**More Info** 

- Real-time rundown information
- Intuitive visual feedback
- Quickly program and adjust desired parameters
- Data collection & monitoring capabilities
- Snapshot view shows you all rundown parameters at a glance