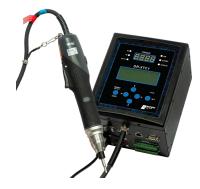

## DR-XTC1

Transducerized Torque Control System 0.6 ~ 7 Nm (5 ~ 62 in-lbs)

Take a look!

Want to test is out on your application?

Take advantage of our free Test Drive program today!

**Email us to start your Test Drive** 

The DR-XTC1 allows you to be in full control of your entire fastening process.

Easily setup multiple tightening parameters like speed, thread, direction & torque through the controller directly or via PC with deltaOnpoint software installed.

## Multiple torque ranges available!

Choose the best transducerized DC driver to suit your application...

ESL-XTE3 0.6-3.0 Nm (5-26 in-lbs)

ESL-XTE5 1.0-5.0 Nm (9-44 in-lbs)

ESL-XTE7 1.4-7.0 Nm (12-62 in-lbs)