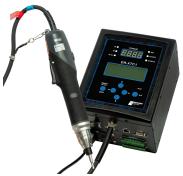

## Multiple torque ranges available!

Choose the best transducerized DC driver to suit your application...

ESL-XTE3 0.6-3.0 Nm (5-26 in-lbs)

ESL-XTE5 1.0-5.0 Nm (9-44 in-lbs)

ESL-XTE7 1.4-7.0 Nm (12-62 in-lbs)