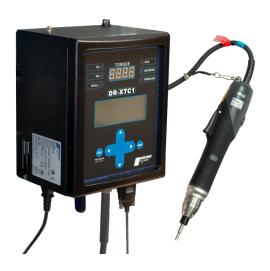

## DR-XTC1

Transducerized Torque Control System 0.6 ~ 7 Nm (5 ~ 62 in-lbs)

Take a look!

Want to test is out on your application?

Take advantage of our free Test Drive program today!

**Email us to start your Test Drive** 

The DR-XTC1 allows you to be in full control of your entire fastening process.

Easily setup multiple tightening parameters like speed, thread, direction & torque through the controller directly or via PC with deltaOnpoint software installed.