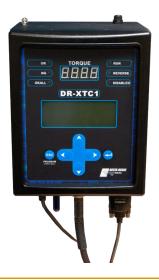

## DR-XTC1

Transducerized Torque Control System 0.6 ~ 7 Nm (5 ~ 62 in-lbs)

Take a look!

Want to test is out on your application?

Take advantage of our free Test Drive program today!

**Email us to start your Test Drive** 

The DR-XTC1 allows you to be in full control of your entire fastening process.

Easily setup multiple tightening parameters like speed, thread, direction & torque through the controller directly or via PC with deltaOnpoint software installed.

Create multiple jobs for different assembly stages and quickly switch between desired job dynamically.

Tightening data can viewed instantly in the deltaOnpoint software and can also

be stored locally on an SD card to avoid data loss due to untimely internet connectivity issues.