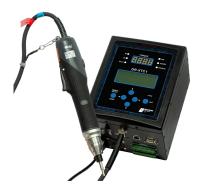

## Multiple torque ranges available!

Choose the best transducerized DC driver to suit your application...

ESL-XTE3 0.6-3.0 Nm (5-26 in-lbs)

ESL-XTE5 1.0-5.0 Nm (9-44 in-lbs)

ESL-XTE7 1.4-7.0 Nm (12-62 in-lbs)