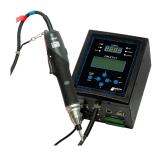

## DR-XTC1

Transducerized Torque Control System 0.05 ~ 18 Nm (0.4 ~ 159 in-lbs)

Take a look!

Want to test it out on your application before you buy!?

Take advantage of our free Test Drive program today!

**Email us to start your Test Drive** 

The DR-XTC1 allows you to be in full control of your entire fastening process.

Easily setup multiple tightening parameters like speed, thread, direction & torque through the controller directly or via PC with deltaOnpoint software installed.

Software Included at NO ADDITIONAL COST!

With purchase of DR-XTC1 and appropriate ESL-XTE Series Transducerized Srewdriver