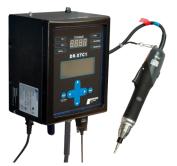

## DR-XTC1

Transducerized Torque Control System 0.05 ~ 18 Nm (0.4 ~ 159 in-lbs)

Take a look!

Want to test it out on your application before you buy!?

Take advantage of our free Test Drive program today!

**Email us to start your Test Drive** 

The DR-XTC1 allows you to be in full control of your entire fastening process.

Easily setup multiple tightening parameters like speed, thread, direction & torque through the controller directly or via PC with deltaOnpoint software installed.

Software Included at NO ADDITIONAL COST!

With purchase of DR-XTC1 and appropriate ESL-XTE Series Transducerized Srewdriver