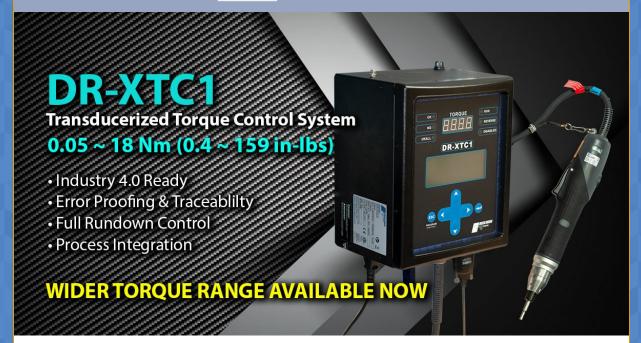

## DR-XTC1

Transducerized Torque Control System 0.05 ~ 18 Nm (0.4 ~ 159 in-lbs)

Take a look!

Want to test it out on your application before you buy!?

Take advantage of our free Test Drive program today!

**Email us to start your Test Drive** 

The DR-XTC1 allows you to be in full control of your entire fastening process.

Easily setup multiple tightening parameters like speed, thread, direction & torque through the controller directly or via PC with deltaOnpoint software installed.

## Multiple screwdriver models available!

Choose the best transducerized DC driver to suit your application...

ESL-XTE3LT

0.05~3 Nm (0.4~26 in-lbs) Max Speed: 980 RPM

**ESL-XTE3** 

0.6~3 Nm (5~26 in-lbs) Max Speed: 1100 RPM

**ESL-XTE3F** 

0.6~3 Nm (5~26 in-lbs) Max Speed: 1600 RPM

**ESL-XTE5** 

1.0~5.0 Nm (9~44 in-lbs) Max Speed: 1100 RPM

**ESL-XTE7** 

1.4~7.0 Nm (12~62 in-lbs) Max Speed: 660 RPM

**ESL-XTE12** 

2.4~12 Nm (21~106 in-lbs) Max Speed: 750 RPM

**ESL-XTE18** 

3.6~18 Nm (31~159 in-lbs) Max Speed: 450 RPM

- Real-time rundown information
- Intuitive visual feedback
- Quickly program and adjust desired parameters
- Data collection & monitoring capabilities
- Snapshot view shows you all rundown parameters at a glance