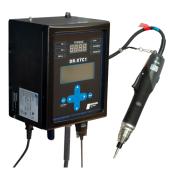

## DR-XTC1

Transducerized Torque Control System 0.05 ~ 18 Nm (0.4 ~ 159 in-lbs)

Take a look!

Want to test it out on your application before you buy!?

Take advantage of our free Test Drive program today!

**Email us to start your Test Drive** 

The DR-XTC1 allows you to be in full control of your entire fastening process.

Easily setup multiple tightening parameters like speed, thread, direction & torque through the controller directly or via PC with deltaOnpoint software installed.

Software Included at NO ADDITIONAL COST!

With purchase of DR-XTC1 and appropriate ESL-XTE Series Transducerized Srewdriver