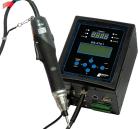

## DR-XTC1

Transducerized Torque Control System 0.05 ~ 18 Nm (0.4 ~ 159 in-lbs)

Take a look!

Want to test it out on your application before you buy!?

Take advantage of our free Test Drive program today!

**Email us to start your Test Drive** 

The DR-XTC1 allows you to be in full control of your entire fastening process.

Easily setup multiple tightening parameters like speed, thread, direction & torque through the controller directly or via PC with deltaOnpoint software installed.

Software Included at NO ADDITIONAL COST!

With purchase of DR-XTC1 and appropriate ESL-XTE Series Transducerized Srewdriver