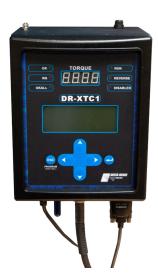

## DR-XTC1

Transducerized Torque Control System 0.05 ~ 18 Nm (0.4 ~ 159 in-lbs)

Take a look!

Want to test it out on your application before you buy!?

Take advantage of our free Test Drive program today!

**Email us to start your Test Drive** 

The DR-XTC1 allows you to be in full control of your entire fastening process.

Easily setup multiple tightening parameters like speed, thread, direction & torque through the controller directly or via PC with deltaOnpoint software installed.

**ESL-XTE18** 

3.6~18 Nm (31~159 in-lbs) Max Speed: 450 RPM

- Real-time rundown information
- Intuitive visual feedback
- Quickly program and adjust desired parameters
- Data collection & monitoring capabilities
- Snapshot view shows you all rundown parameters at a glance