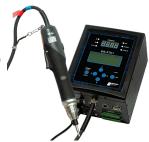

## DR-XTC1

Transducerized Torque Control System 0.05 ~ 18 Nm (0.4 ~ 159 in-lbs)

Take a look!

Want to test it out on your application before you buy!?

Take advantage of our free Test Drive program today!

**Email us to start your Test Drive** 

The DR-XTC1 allows you to be in full control of your entire fastening process.

Easily setup multiple tightening parameters like speed, thread, direction & torque through the controller directly or via PC with deltaOnpoint software installed.

## Multiple screwdriver models available!

Choose the best transducerized DC driver to suit your application...

ESL-XTE3LT

0.05~3 Nm (0.4~26 in-lbs) Max Speed: 980 RPM

**ESL-XTE3** 

0.6~3 Nm (5~26 in-lbs) Max Speed: 1100 RPM