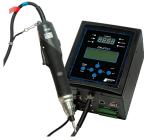

## DR-XTC1

Transducerized Torque Control System 0.05 ~ 18 Nm (0.4 ~ 159 in-lbs)

Take a look!

Want to test it out on your application before you buy!?

Take advantage of our free Test Drive program today!

**Email us to start your Test Drive** 

The DR-XTC1 allows you to be in full control of your entire fastening process.

Easily setup multiple tightening parameters like speed, thread, direction & torque through the controller directly or via PC with deltaOnpoint software installed.

## Multiple screwdriver models available!

Choose the best transducerized DC driver to suit your application...

ESL-XTE3LT

0.05~3 Nm (0.4~26 in-lbs) Max Speed: 980 RPM

**ESL-XTE3** 

0.6~3 Nm (5~26 in-lbs) Max Speed: 1100 RPM