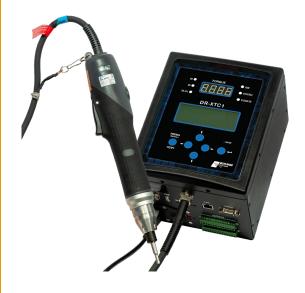

## DR-XTC1

Transducerized Torque Control System 0.05 ~ 18 Nm (0.4 ~ 159 in-lbs)

Take a look!

Want to test it out on your application before you buy!?

Take advantage of our free Test Drive program today!

**Email us to start your Test Drive** 

The DR-XTC1 allows you to be in full control of your entire fastening process.

Easily setup multiple tightening parameters like speed, thread, direction & torque through the controller directly or via PC with deltaOnpoint software installed.